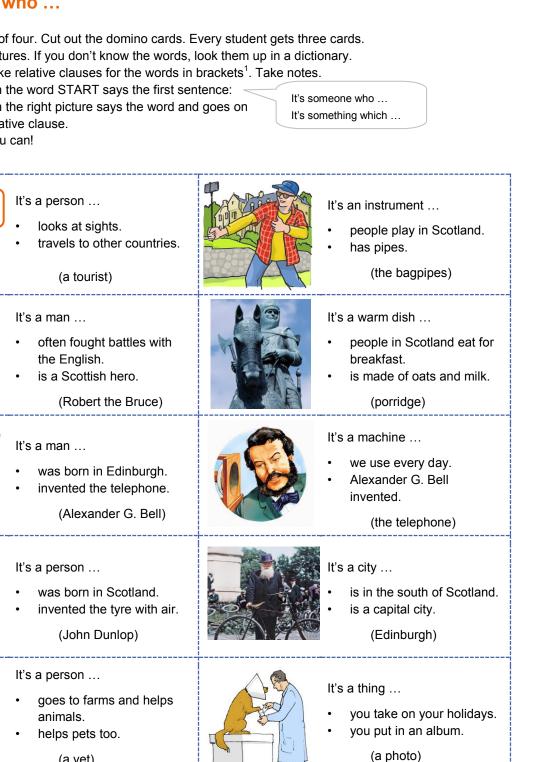

Station 1 / Kopiervorlage 6

- $\frac{\partial}{\partial \Omega}$  1. Work in groups of four. Cut out the domino cards. Every student gets three cards.
  - 2. Look at your pictures. If you don't know the words, look them up in a dictionary.
  - 3. You have to make relative clauses for the words in brackets<sup>1</sup>. Take notes.
  - 4. The student with the word START says the first sentence:
  - 5. The student with the right picture says the word and goes on with the next relative clause.
  - 6. Be as fast as you can!

TAR1

8

<sup>1</sup> in brackets – *in Klammern* 

gk

bH, Stuttgart 2016 | www.klett.de | Alle Rechte Druckvorlage ist die Vervielfältigung für den eige estattet. Die Kopiergebühren sind abgegolten

(a vet)

lives in Scotland.

(a Scot)

sometimes wears a kilt.

It's a person ...

Textquelle: Nadine Llesbeck Dortmund

ΤΗΕ ΕΝΓ

Bildquellen: 1. Getty Images (AWL Images), München; 2. Thinkstock (Dorling Kindersley RF), München 3. akg-images, Berlin; 4. Getty Images (John Lawson / Moment ), München